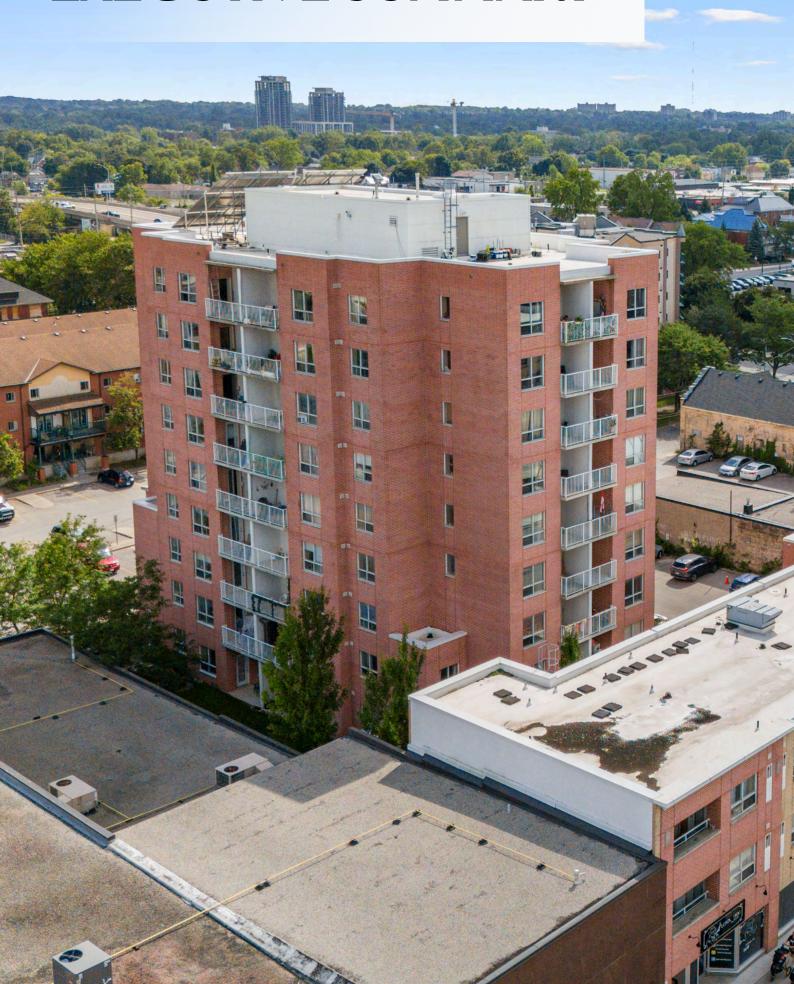

## **OVERVIEW**

Occupying a prime location within the heart of London's Old East Village, Centretown Seniors Apartments is a mixed-use development designed to seamlessly integrate with the neighborhood's vibrant community atmosphere. This property serves as a key transitional point between the area's historical charm and its modern revitalization efforts.

The project comprises a part three, part nine-storey building featuring 72 affordable senior apartment units and six ground-floor commercial units, totaling approximately 5,036 square feet. The residential component includes a mix of one-bedroom, one-bedroom accessible, and two-bedroom units, all equipped with essential amenities and balconies. The commercial units, facing Dundas Street, provide a diverse range of retail opportunities, enhancing the property's appeal as a community hub.

Strategically positioned along major transportation routes and well-serviced by public transit, the property offers excellent accessibility, making it an attractive option for both residents and businesses. The ongoing revitalization of Old East Village, supported by significant public and private investments, has transformed the area into a desirable location, contributing to the property's potential for stable and robust cash flows.