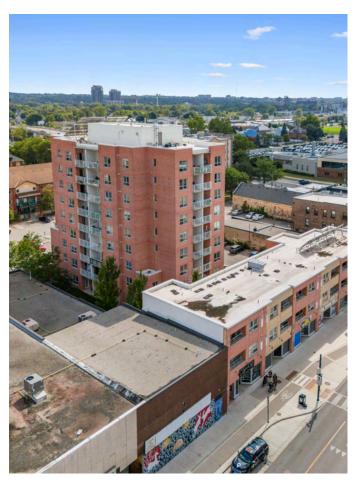

## **OVERVIEW**

Occupying a prime location within the heart of London's Old East Village, Centretown Seniors Apartments is a mixed-use development designed to seamlessly integrate with the neighborhood's vibrant community atmosphere. This property serves as a key transitional point between the area's historical charm and its modern revitalization efforts.

The project comprises a part three, part nine-storey building featuring 72 affordable senior apartment units and six ground-floor commercial units, totaling approximately 5,036 square feet. The residential component includes a mix of one-bedroom, one-bedroom accessible, and two-bedroom units, all equipped with essential amenities and balconies. The commercial units, facing Dundas Street, provide a diverse range of retail opportunities, enhancing the property's appeal as a community hub.