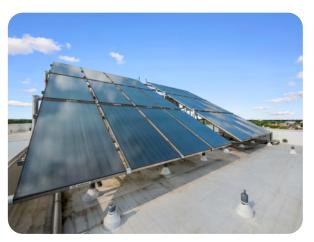

## **DETAILS:**

| Feature            | Description                                                                                             |
|--------------------|---------------------------------------------------------------------------------------------------------|
| Location           | 637 Dundas Street, London, Ontario, in the Old East Village neighborhood.                               |
| Building Structure | Part three, part nine-storey mixed-use building.                                                        |
| Residential Units  | 72 affordable senior apartments: 57 one-<br>bedroom, 7 one-bedroom accessible, 8 two-<br>bedroom units. |
| Commercial Units   | Six ground-floor units ranging from 635 to 1,065 sq. ft.                                                |
| Amenities          | Coin-operated laundry, common meeting rooms, secured entry, balconies for all units.                    |
| Parking            | 25 surface parking spaces.                                                                              |
| Accessibility      | Proximity to major transportation routes and public transit.                                            |
| Community Context  | Located in a revitalizing area with significant investment and development.                             |
| Zoning             | BDC(17).B-13 - Business District Commercial Zone with Bonus.                                            |
| Construction Year  | Approximately 8 years old (circa 2013).                                                                 |
| Energy Systems     | Geothermal heating, supplemental boiler, solar thermal hot water system.                                |
| Market Position    | High demand for affordable senior housing, ensuring stable occupancy.                                   |