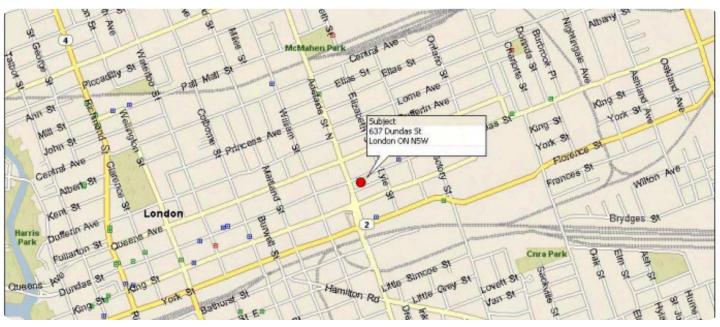

## **DETAILS:**

| Feature            | Description                                                                                             |
|--------------------|---------------------------------------------------------------------------------------------------------|
| Location           | 637 Dundas Street, London, Ontario, in the Old East Village neighborhood.                               |
| Building Structure | Part three, part nine-storey mixed-use building.                                                        |
| Residential Units  | 72 affordable senior apartments: 57 one-<br>bedroom, 7 one-bedroom accessible, 8 two-<br>bedroom units. |
| Commercial Units   | Six ground-floor units ranging from 635 to 1,065 sq. ft.                                                |
| Amenities          | Coin-operated laundry, common meeting rooms, secured entry, balconies for all units.                    |
| Parking            | 25 surface parking spaces.                                                                              |
| Accessibility      | Proximity to major transportation routes and public transit.                                            |
| Community Context  | Located in a revitalizing area with significant investment and development.                             |
| Zoning             | BDC(17).B-13 - Business District Commercial Zone with Bonus.                                            |
| Construction Year  | Approximately 8 years old (circa 2013).                                                                 |
| Energy Systems     | Geothermal heating, supplemental boiler, solar thermal hot water system.                                |
| Market Position    | High demand for affordable senior housing, ensuring stable occupancy.                                   |

## AREA AND NEIGHBOURHOOD SUMMARY

The subject property is located within the central London neighbourhood of Old East Village. More specifically, the subject property is located on the south side of Dundas Street and the north side of Marshall Street. The Old East Village is a historical neighbourhood in East London, which was designated as Heritage Conservation District in 2006.