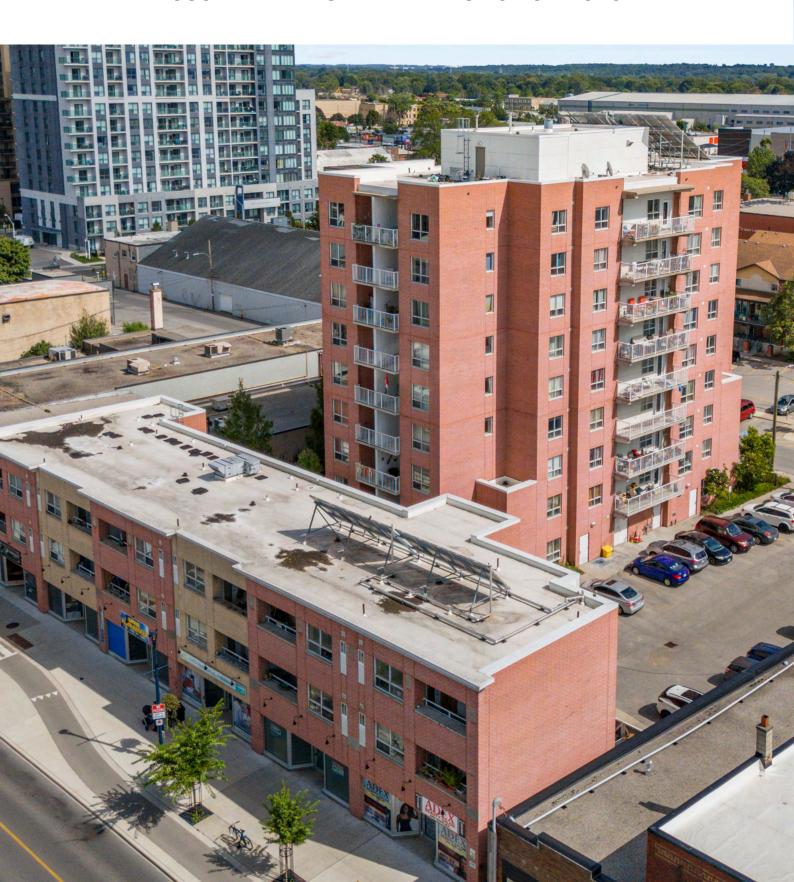

# PROJECT CENTERTOWN APARTMENTS

A mixed model building with residential and commercial income.

Addressing the affordable senior housing market gap with rents at 50% of market rates, the project combines social impact with attractive returns, underpinned by a \$14.76 million market valuation.

## **OVERVIEW**

Occupying a prime location within the heart of London's Old East Village, Centretown Seniors Apartments is a mixed-use development designed to seamlessly integrate with the neighborhood's vibrant community atmosphere. This property serves as a key transitional point between the area's historical charm and its modern revitalization efforts.

The project comprises a part three, part nine-storey building featuring 72 affordable senior apartment units and six ground-floor commercial units, totaling approximately 5,036 square feet. The residential component includes a mix of one-bedroom, one-bedroom accessible, and two-bedroom units, all equipped with essential amenities and balconies. The commercial units, facing Dundas Street, provide a diverse range of retail opportunities, enhancing the property's appeal as a community hub.

Strategically positioned along major transportation routes and well-serviced by public transit, the property offers excellent accessibility, making it an attractive option for both residents and businesses. The ongoing revitalization of Old East Village, supported by significant public and private investments, has transformed the area into a desirable location, contributing to the property's potential for stable and robust cash flows.