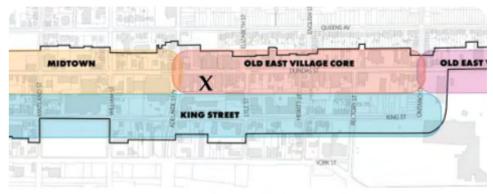

X Subject Property

## **OVERVIEW**

Occupying a prime location within the heart of London's Old East Village, Centretown Seniors Apartments is a mixed-use development designed to seamlessly integrate with the neighborhood's vibrant community atmosphere. This property serves as a key transitional point between the area's historical charm and its modern revitalization efforts.

## AREA AND NEIGHBOURHOOD SUMMARY

The subject property is located within the central London neighbourhood of Old East Village. More specifically, the subject property is located on the south side of Dundas Street and the north side of Marshall Street. The Old East Village is a historical neighbourhood in East London, which was designated as Heritage Conservation District in 2006.