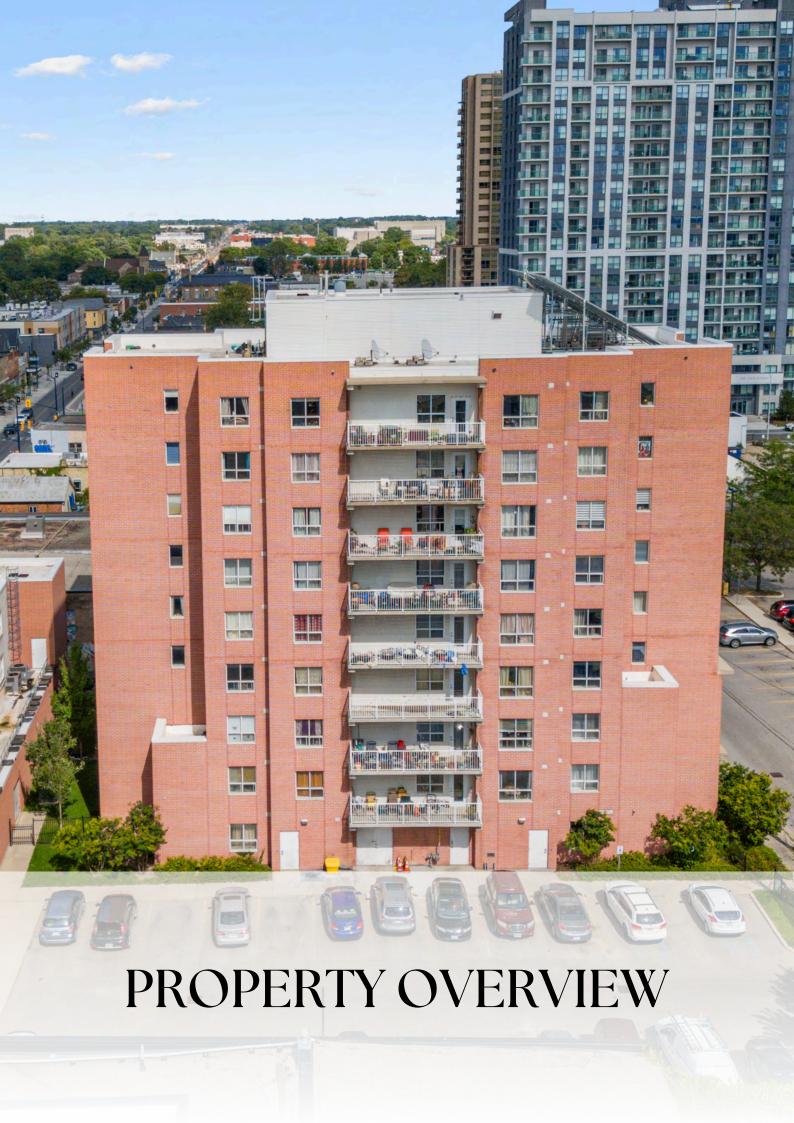

## **OVERVIEW**

Occupying a prime location within the heart of London's Old East Village, Centretown Seniors Apartments is a mixed-use development designed to seamlessly integrate with the neighborhood's vibrant community atmosphere. This property serves as a key transitional point between the area's historical charm and its modern revitalization efforts.

The project comprises a part three, part nine-storey building featuring 72 affordable senior apartment units and six ground-floor commercial units, totaling approximately 5,036 square feet. The residential component includes a mix of one-bedroom, one-bedroom accessible, and two-bedroom units, all equipped with essential amenities and balconies. The commercial units, facing Dundas Street, provide a diverse range of retail opportunities, enhancing the property's appeal as a community hub.