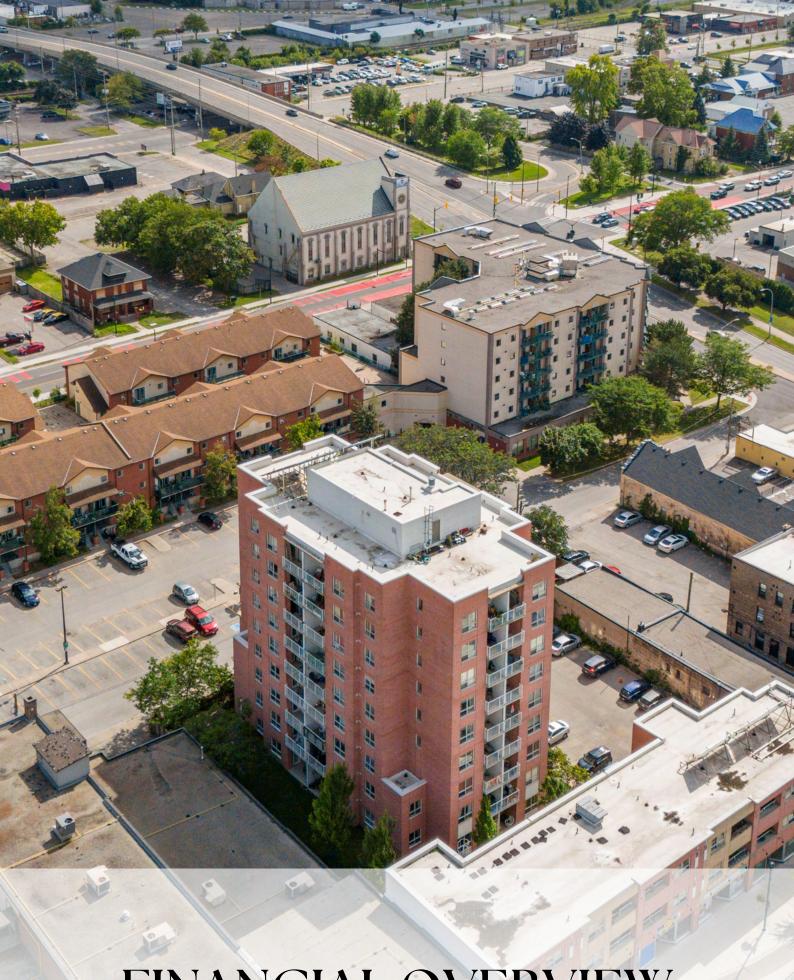

## **OVERVIEW**

Occupying a prime location within the heart of London's Old East Village, Centretown Seniors Apartments is a mixed-use development designed to seamlessly integrate with the neighborhood's vibrant community atmosphere. This property serves as a key transitional point between the area's historical charm and its modern revitalization efforts.

The project comprises a part three, part nine-storey building featuring 72 affordable senior apartment units and six ground-floor commercial units, totaling approximately 5,036 square feet. The residential component includes a mix of one-bedroom, one-bedroom accessible, and two-bedroom units, all equipped with essential amenities and balconies. The commercial units, facing Dundas Street, provide a diverse range of retail opportunities, enhancing the property's appeal as a community hub.

FINANCIAL OVERVIEW

## FINANCIAL OVERVIEW