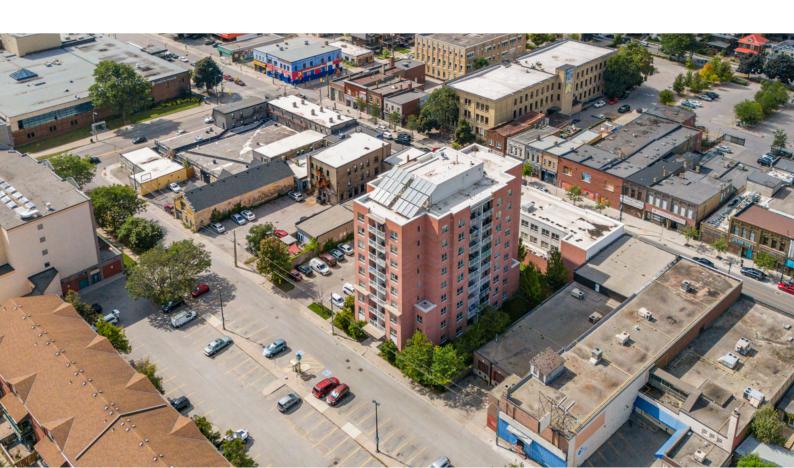

# PROJECT CENTERTOWN APARTMENTS

A mixed model building with residential and commercial income.

Addressing the affordable senior housing market gap with rents at 50% of market rates, the project combines social impact with attractive returns, underpinned by a \$14.76 million market valuation.

## **OVERVIEW**

Occupying a prime location within the heart of London's Old East Village, Centretown Seniors Apartments is a mixed-use development designed to seamlessly integrate with the neighborhood's vibrant community atmosphere. This property serves as a key transitional point between the area's historical charm and its modern revitalization efforts.

The project comprises a part three, part nine-storey building featuring 72 affordable senior apartment units and six ground-floor commercial units, totaling approximately 5,036 square feet. The residential component includes a mix of one-bedroom, one-bedroom accessible, and two-bedroom units, all equipped with essential amenities and balconies. The commercial units, facing Dundas Street, provide a diverse range of retail opportunities, enhancing the property's appeal as a community hub.

Strategically positioned along major transportation routes and well-serviced by public transit, the property offers excellent accessibility, making it an attractive option for both residents and businesses. The ongoing revitalization of Old East Village, supported by significant public and private investments, has transformed the area into a desirable location, contributing to the property's potential for stable and robust cash flows.