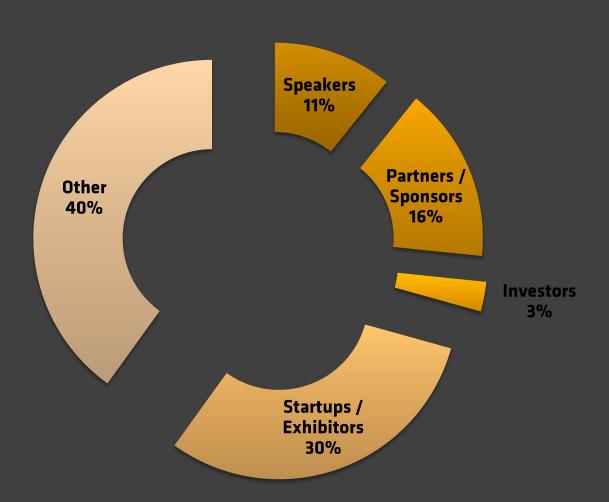

## WHO WERE THE "OTHERS"?

- Attendees (Majority)
- Volunteers
- Media
- Potential Mentors / Investors / Trainers
- People interested in Entrepreneurship
  - Students
  - Corporates
  - Freelancers