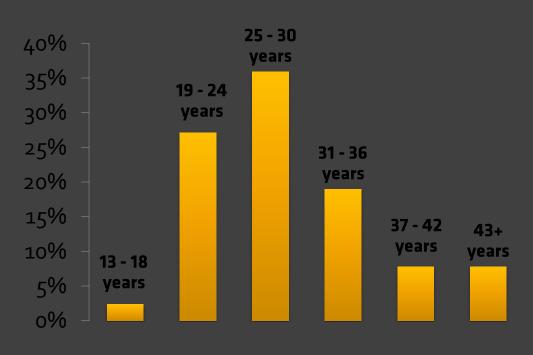

RESULTS OF

#RiseUp15 Feedback Survey



#### THE BASICS...



#### **TOTAL NUMBER OF RESPONDENTS: 297**

#### GENDER:



#### AGE:



## Who were the respondents?





## WHO WERE THE "OTHERS"?

- Attendees (Majority)
- Volunteers
- Media
- Potential Mentors / Investors / Trainers
- People interested in Entrepreneurship
  - Students
  - Corporates
  - Freelancers

### Overall evaluation of #RiseUp15





#### **Evaluation of Content**



## General Impression...



#### How many would recommend RiseUp to their network?

**Speakers:** 

Investors:

**Partners / Sponsors:** 

100% 100%

98%

How many would come back to do the same next year?

**Speakers:** 

**Investors:** 

**Partners / Sponsors:** 

94%

100%

93%

## **Evaluation of Registration**





#### On-site Registration



#### **Locations and Venues**





#### Multiple Venues – Good Idea?



### Operations – Part 1

Very Bad







#### Facilities (Toilets,