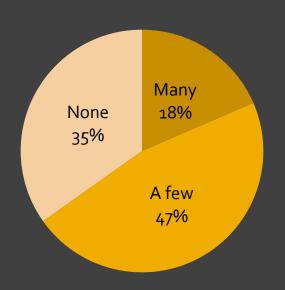

### What did Investors find?

Did they find opportunities in the startups they met?

Did they meet new fellow investors during #RiseUp15? Did they attend Investors Day on the 11<sup>th</sup> of November?

Yes 100% Yes 100%

Yes 71%