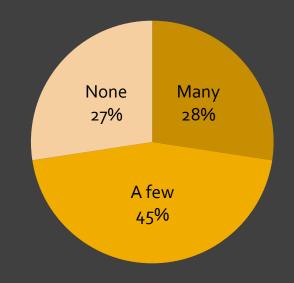

### What did Investors find?

Did they find opportunities in the startups they met?

Did they meet new fellow investors during #RiseUp15? Did they attend Investors Day on the 11<sup>th</sup> of November?

Yes 100% Yes 100%

Yes 71%