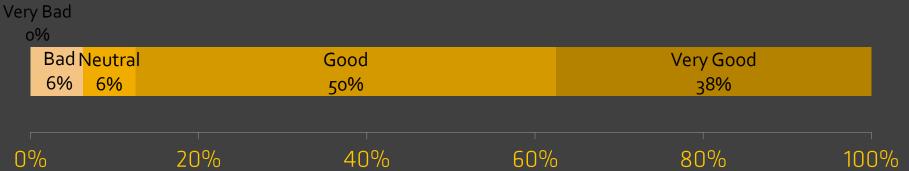

many would come back to do the same next year?

**Speakers:** 

**Investors:** 

**Partners / Sponsors:** 

94%

100%

93%

## **Evaluation of Registration**





#### On-site Registration



#### **Locations and Venues**





#### Multiple Venues – Good Idea?



### Operations – Part 1

Very Bad







#### Facilities (Toilets, Event Spaces, Entrances etc.)

## Bad Neutral Good Very Good 7% 25% 42% 22%



## Operations – Part 2







#### Connectivity at Venues



## Operations – Part 3



#### Concierge Services



#### Timings



#### **Evaluation of other services**







#### Printed Agenda



#### **Evaluation of other services**



#### Startup Exhibition Area

Very Bad 3% Bad Good Neutral Very Good 11% 18% 41% 23% 0% 20% 40% 60% 80% 100%





## What did the speakers think?







#### Turnout / Attendance

# 0% Bad Neutral Good Very Good 10% 10% 20% 60% 0% 80% 100%

Very Bad

## What did the speakers think?







#### **Punctuality**





#### General info...



## Where are these partners / sponsors based?



## How did the country delegations evaluate their experience?



## What did the partners / sponsors think of...



#### Their overall digital presence on RiseUp Channels



#### Their overall offline presence at RiseUp Summit



## What did the partners / sponsors think of...



#### The Pre-Event Communication



#### **Delivery of Promised Benefits**



## What did the partners / sponsors think of their booths?









#### **Booth Setup**

#### Very Bad





### What did Investors find?



Did they find opportunities in the startups they met?

Did the