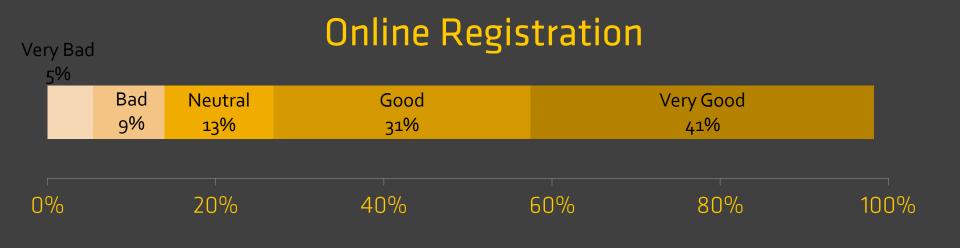

RESULTS OF

#RiseUp15 Feedback Survey



#### THE BASICS...



#### **TOTAL NUMBER OF RESPONDENTS: 297**

#### GENDER:



#### AGE:



## Who were the respondents?





## WHO WERE THE "OTHERS"?

- Attendees (Majority)
- Volunteers
- Media
- Potential Mentors / Investors / Trainers
- People interested in Entrepreneurship
  - Students
  - Corporates
  - Freelancers

### Overall evaluation of #RiseUp15





#### **Evaluation of Content**



## General Impression...



#### How many would recommend RiseUp to their network?

**Speakers:** 

Investors:

**Partners / Sponsors:** 

100% 100%

98%

How many would come back to do the same next year?

**Speakers:** 

**Investors:** 

**Partners / Sponsors:** 

94%

100%

93%

## **Evaluation of Registration**





#### On-site Registration



#### **Locations and Venues**





#### Multiple Venues – Good Idea?



### Operations – Part 1

Very Bad







#### Facilities (Toilets, Event Spaces, Entrances etc.)

## Bad Neutral Good Very Good 7% 25% 42% 22%



## Operations – Part 2







#### Connectivity at Venues



## Operations – Part 3



#### Concierge Services



#### Timings



#### **Evaluation of other services**







#### Printed Agenda



#### **Evaluation of other services**



#### Startup Exhibition Area

Very Bad 3% Bad Good Neutral Very Good 11% 18% 41% 23% 0% 20% 40% 60% 80% 100%





## What did the speakers think?







#### Turnout / Attendance

# 0% Bad Neutral Good Very Good 10% 10% 20% 60% 0% 80% 100%

Very Bad

## What did the speakers think?







#### **Punctuality**