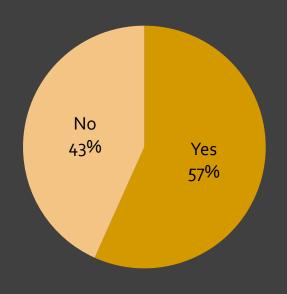

### What did Investors find?

Did they find opportunities in the startups they met?

Did they meet new fellow investors during #RiseUp15? Did they attend Investors Day on the 11<sup>th</sup> of November?

Yes 100% Yes 100%

Yes 71%