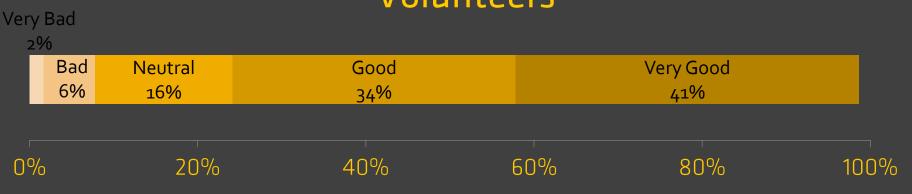

#### GENDER:



#### AGE:



## Who were the respondents?





## WHO WERE THE "OTHERS"?

- Attendees (Majority)
- Volunteers
- Media
- Potential Mentors / Investors / Trainers
- People interested in Entrepreneurship
  - Students
  - Corporates
  - Freelancers

### Overall evaluation of #RiseUp15





#### **Evaluation of Content**



## General Impression...



#### How many would recommend RiseUp to their network?

**Speakers:** 

Investors:

**Partners / Sponsors:** 

100% 100%

98%

How many would come back to do the same next year?

**Speakers:** 

**Investors:** 

**Partners / Sponsors:** 

94%

100%

93%

## **Evaluation of Registration**





#### On-site Registration



#### **Locations and Venues**





#### Multiple Venues – Good Idea?



### Operations – Part 1

Very Bad







#### Facilities (Toilets, Event Spaces, Entrances etc.)

## Bad Neutral Good Very Good 7% 25% 42% 22%



## Operations – Part 2







#### Connectivity at Venues



## Operations – Part 3



#### Concierge Services



#### Timings



#### **Evaluation of other services**







#### Printed Agenda



#### **Evaluation of other services**



#### Startup Exhibition Area

Very Bad 3% Bad Good Neutral Very Good 11% 18% 41% 23% 0% 20% 40% 60% 80% 100%





## What did the speakers think?







#### Turnout / Attendance

# 0% Bad Neutral Good Very Good 10% 10% 20% 60% 0% 80% 100%

Very Bad

## What did the speakers think?







#### **Punctuality**





#### General info...



## Where are these partners / sponsors based?



## How did the country delegations evaluate their experience?