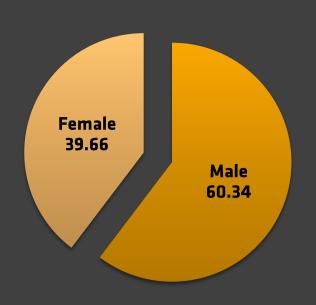

RESULTS OF

#RiseUp15 Feedback Survey



#### THE BASICS...



#### **TOTAL NUMBER OF RESPONDENTS: 297**

#### GENDER:



#### AGE:



## Who were the respondents?





## WHO WERE THE "OTHERS"?

- Attendees (Majority)
- Volunteers
- Media
- Potential Mentors / Investors / Trainers
- People interested in Entrepreneurship
  - Students
  - Corporates
  - Freelancers

### Overall evaluation of #RiseUp15





#### **Evaluation of Content**



## General Impression...



#### How many would recommend RiseUp to their network?

**Speakers:** 

Investors:

**Partners / Sponsors:** 

100% 100%

98%

How many would come back to do the same next year?

**Speakers:** 

**Investors:** 

**Partners / Sponsors:** 

94%

100%

93%

## **Evaluation of Registration**





#### On-site Registration



#### **Locations and Venues**





#### Multiple Venues – Good Idea?



### Operations – Part 1

Very Bad







#### Faciliti