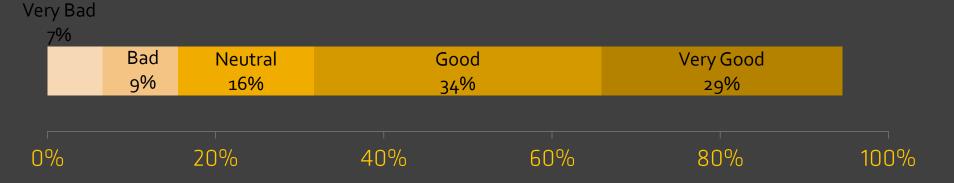

#### Facilities (Toilets, Event Spaces, Entrances etc.)

## Bad Neutral Good Very Good 7% 25% 42% 22%