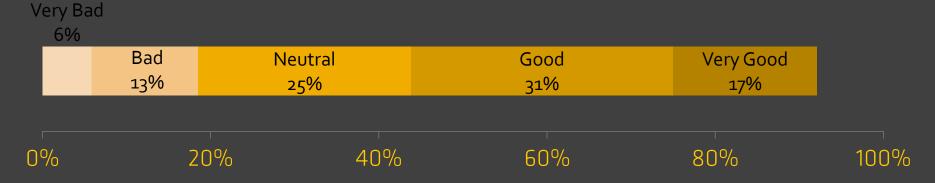

#### Facilities (Toilets, Event Spaces, Entrances etc.)

## Bad Neutral Good Very Good 7% 25% 42% 22%