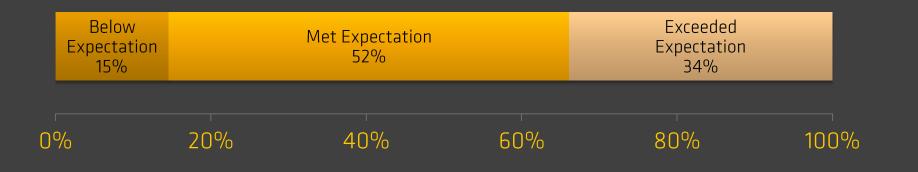

RESULTS OF

#RiseUp15 Feedback Survey



#### THE BASICS...



#### **TOTAL NUMBER OF RESPONDENTS: 297**

#### GENDER:



#### AGE:



## Who were the respondents?





## WHO WERE THE "OTHERS"?

- Attendees (Majority)
- Volunteers
- Media
- Potential Mentors / Investors / Trainers
- People interested in Entrepreneurship
  - Students
  - Corporates
  - Freelancers

### Overall evaluation of #RiseUp15





#### **Evaluation of Content**



## General Impression...



#### How many would recommend RiseUp to their network?

**Speakers:** 

Investors:

**Partners / Sponsors:** 

100% 100%

98%

How many would come back to do the same next year?

**Speakers:** 

**Investors:** 

**Partners / Sponsors:** 

94%

100%

93%

## **Evaluation of Registration**





#### On-site Registration



#### **Locations and Venues**





#### Multiple Venues – Good Idea?



### Operations – Part 1

Very Bad







#### Facilities (Toilets, Event Spaces, Entrances etc.)

## Bad Neutral Good Very Good 7% 25% 42% 22%



## Operations – Part 2







#### Connectivity at Venues



## Operations – Part 3



#### Concierge Services



#### Timings



#### **Evaluation of other services**







#### Printed Agenda