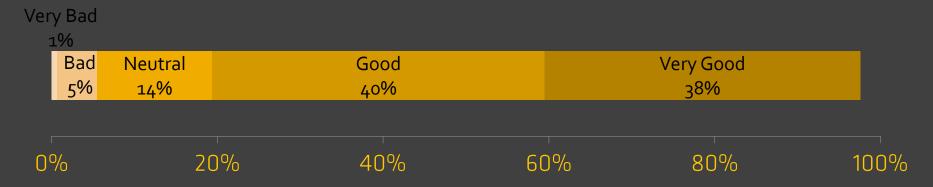

RESULTS OF

#RiseUp15 Feedback Survey



#### THE BASICS...



#### **TOTAL NUMBER OF RESPONDENTS: 297**

#### GENDER:



#### AGE:



## Who were the respondents?





## WHO WERE THE "OTHERS"?

- Attendees (Majority)
- Volunteers
- Media
- Potential Mentors / Investors / Trainers
- People interested in Entrepreneurship
  - Students
  - Corporates
  - Freelancers

### Overall evaluation of #RiseUp15





#### **Evaluation of Content**



## General Impression...



#### How many would recommend RiseUp to their network?

**Speakers:** 

Investors:

**Partners / Sponsors:** 

100% 100%

98%

How many would come back to do the same next year?

**Speakers:** 

**Investors:** 

**Partners / Sponsors:** 

94%

100%

93%

## **Evaluation of Registration**





#### On-site Registration



#### **Locations and Venues**





#### Multiple Venues – Good Idea?



### Operations – Part 1

Very Bad







#### Facilities (Toilets, Event Spaces, Entrances etc.)

## Bad Neutral Good Very Good 7% 25% 42% 22%



## Operations – Part 2







#### Connectivity at Venues



## Operations – Part 3



#### Concierge Services



#### Timings



#### **Evaluation of other services**







#### Printed Agenda



#### **Evaluation of other serv