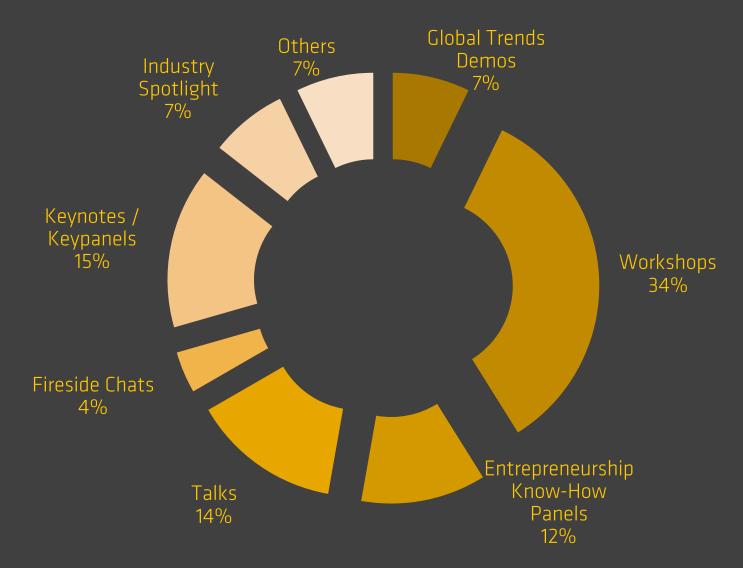

els



#### Their overall offline presence at RiseUp Summit



## What did the partners / sponsors think of...



#### The Pre-Event Communication



#### **Delivery of Promised Benefits**



## What did the partners / sponsors think of their booths?









#### **Booth Setup**

#### Very Bad





### What did Investors find?



Did they find opportunities in the startups they met?

Did they meet new fellow investors during #RiseUp15? Did they attend Investors Day on the 11<sup>th</sup> of November?

Yes 100% Yes 100%

Yes 71%

### How was Investors Day perceived?



#### **Overall Evaluation**



#### Networking



### How was Investors Day perceived?



#### Organization



#### Content



### How was Investors Day perceived?



#### Vibe







## Which sessions were most enjoyed?





### What did Startups find?



Did Investors show interest in their business?



Did they find potential customers?



Were they satisfied with their media exposure?



## What did the startup exhibitors think?





#### Statistical Groundrules



- Not all statistics add up to a perfect 100% due to the "Not Applicable"category.
- Decimals of percentages were rounded up or down, depending on the case.