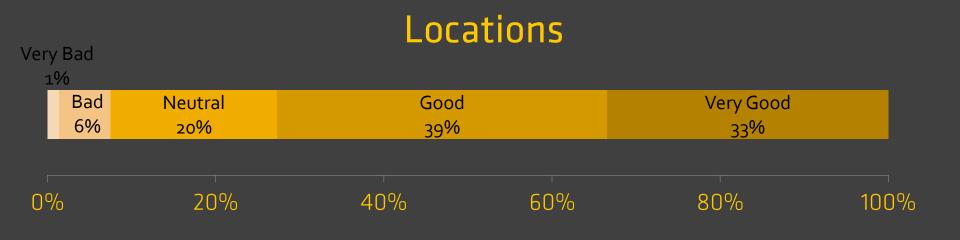

ack Survey



#### THE BASICS...



#### **TOTAL NUMBER OF RESPONDENTS: 297**

#### GENDER:



#### AGE:



## Who were the respondents?





## WHO WERE THE "OTHERS"?

- Attendees (Majority)
- Volunteers
- Media
- Potential Mentors / Investors / Trainers
- People interested in Entrepreneurship
  - Students
  - Corporates
  - Freelancers

### Overall evaluation of #RiseUp15





#### **Evaluation of Content**



## General Impression...



#### How many would recommend RiseUp to their network?

**Speakers:** 

Investors:

**Partners / Sponsors:** 

100% 100%

98%

How many would come back to do the same next year?

**Speakers:** 

**Investors:** 

**Partners / Sponsors:** 

94%

100%

93%

## **Evaluation of Registration**





#### On-site Registration



#### **Locations and Venues**





#### Multiple Venues – Good Idea?



### Operations – Part 1

Very Bad







#### Facilities (Toilets, Event Spaces, Entrances etc.)

## Bad Neutral Good Very Good 7% 25% 42% 22%



## Operations – Part 2







#### Connectivity at Venues



## Operations – Part 3



#### Concierge Services



#### Timings



#### **Evaluation of other services**







#### Printed Agenda



#### **Evaluation of other services**



#### Startup Exhibition Area

Very Bad 3% Bad Good Neutral Very Good 11% 18% 41% 23% 0% 20% 40% 60% 80% 100%





## What did the speakers think?







#### Turnout / Attendance

# 0% Bad Neutral Good Very Good 10% 10% 20% 60% 0% 80% 100%

Very Bad

## What did the speakers think?







#### **Punctuality**





#### General info...



## Where are these partners / sponso